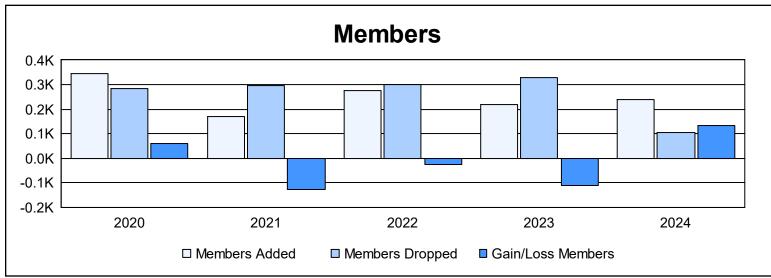

District 355 E As of June 2024 Cumulative

| Year      | New<br>Clubs | Dropped<br>Clubs | Gain/<br>Loss<br>Clubs | New<br>Members | Charter<br>Members | Reinstate<br>Members | Transfer<br>Members | Total<br>Member<br>Added | Total<br>Members<br>Dropped | Gain/<br>Loss<br>Members |
|-----------|--------------|------------------|------------------------|----------------|--------------------|----------------------|---------------------|--------------------------|-----------------------------|--------------------------|
| 2019-2020 | 3            | 1                | 2                      | 242            | 97                 | 5                    | 1                   | 345                      | 285                         | 60                       |
| 2020-2021 | 0            | 1                | -1                     | 162            | 0                  | 6                    | 0                   | 168                      | 297                         | -129                     |
| 2021-2022 | 2            | 2                | 0                      | 179            | 83                 | 6                    | 7                   | 275                      | 299                         | -24                      |
| 2022-2023 | 0            | 2                | -2                     | 175            | 6                  | 26                   | 11                  | 218                      | 329                         | -111                     |
| 2023-2024 | 1            | 1                | 0                      | 195            | 31                 | 12                   | 0                   | 238                      | 106                         | 132                      |
| Average   | 1            | 1                | 0                      | 191            | 43                 | 11                   | 4                   | 249                      | 263                         | -14                      |