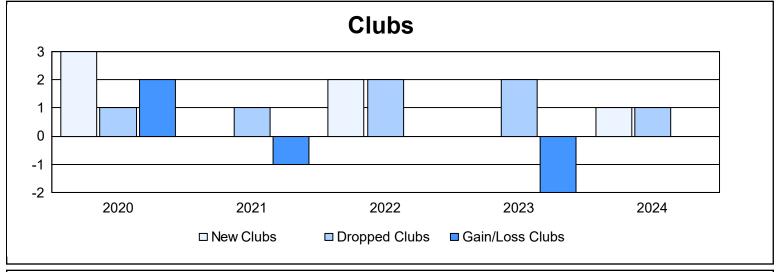

District 355 E As of June 2024 Cumulative

| Year      | New<br>Clubs | Dropped<br>Clubs | Gain/<br>Loss<br>Clubs | New<br>Members | Charter<br>Members | Reinstate<br>Members | Transfer<br>Members | Total<br>Member<br>Added | Total<br>Members<br>Dropped | Gain/<br>Loss<br>Members |
|-----------|--------------|------------------|------------------------|----------------|--------------------|----------------------|---------------------|--------------------------|-----------------------------|--------------------------|
| 2019-2020 | 3            | 1                | 2                      | 242            | 97                 | 5                    | 1                   | 345                      | 285                         | 60                       |
| 2020-2021 | 0            | 1                | -1                     | 162            | 0                  | 6                    | 0                   | 168                      | 297                         | -129                     |
| 2021-2022 | 2            | 2                | 0                      | 179            | 83                 | 6                    | 7                   | 275                      | 299                         | -24                      |
| 2022-2023 | 0            | 2                | -2                     | 175            | 6                  | 26                   | 11                  | 218                      | 329                         | -111                     |
| 2023-2024 | 1            | 1                | 0                      | 195            | 31                 | 12                   | 0                   | 238                      | 106                         | 132                      |
| Average   | 1            | 1                | 0                      | 191            | 43                 | 11                   | 4                   | 249                      | 263                         | -14                      |